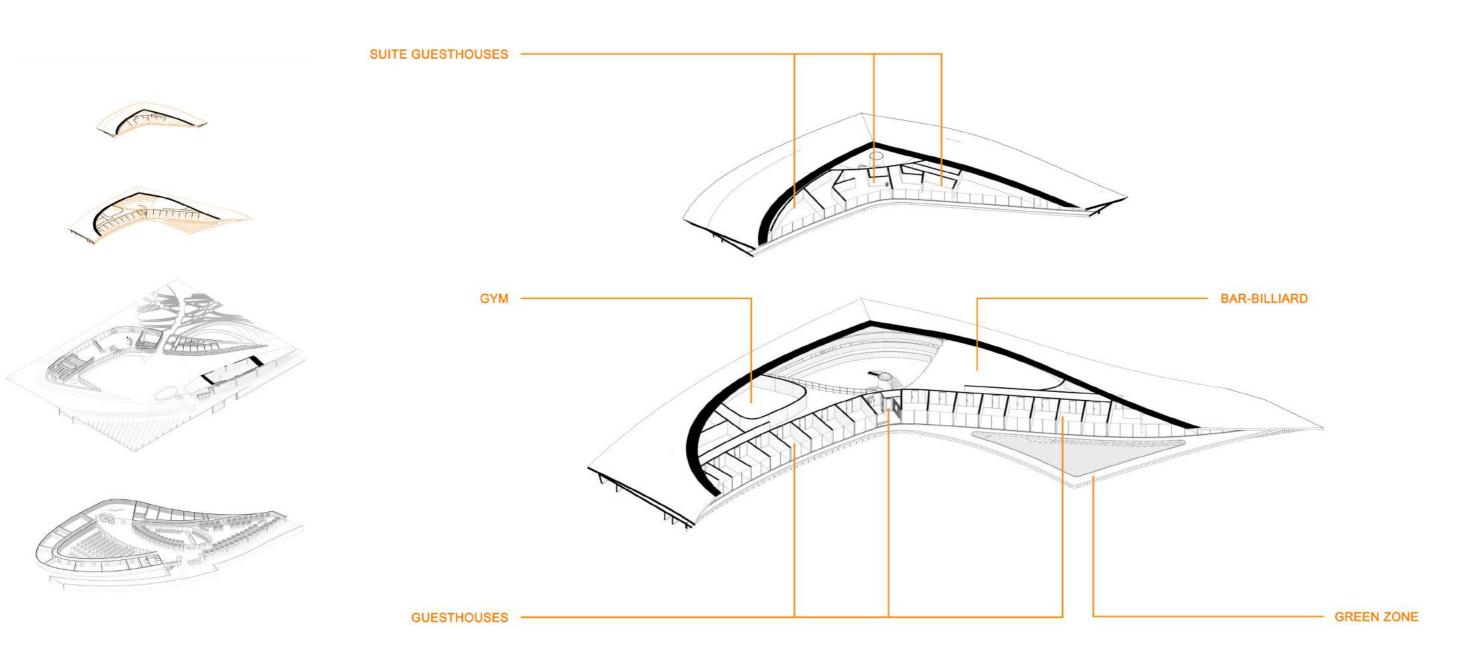

#### LEVEL 2-3 / GUEST ROOMS / GYM / BAR

#### **LEVEL 2-3:**

GUEST ROOMS BAR-BILLIARD ZONE GYM