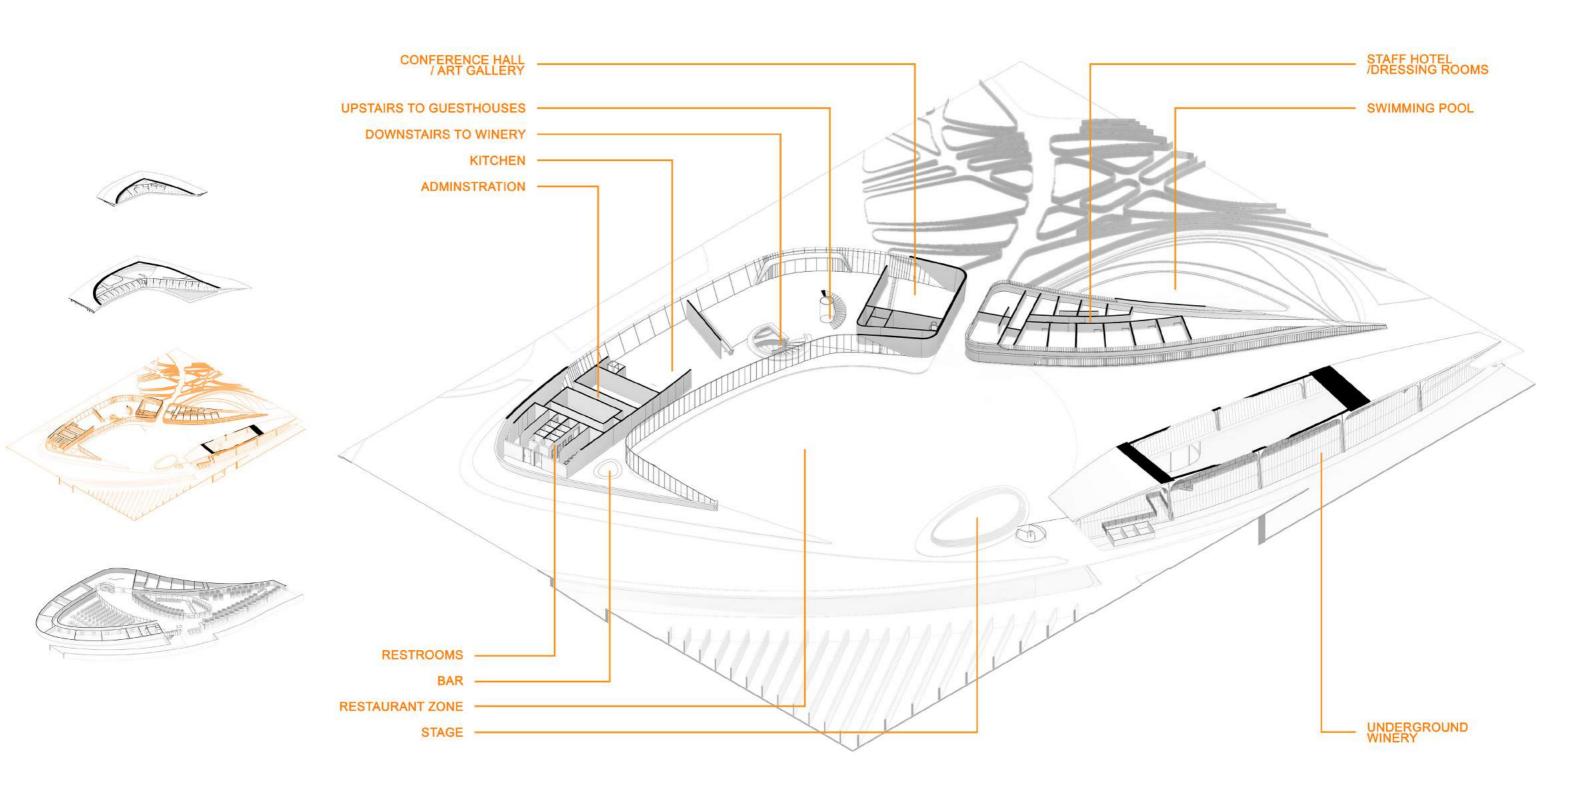

#### LEVEL 1:

LOBBY
RESTAURANT KITCHEN
BAR
ADMINSTRATION
UTILITIES
CONFERENCE HALL/ART GALLERY
STAFF HOTEL

#### **LEVEL 2-3:**

GUEST ROOMS BAR-BILLIARD ZONE GYM

#### LEVEL -1:

GUESTS' CORRIDOR
BARRELS STORAGE/DEGUSTATION
DISTILLERY
ENCLOSED ZONE
GRAPES DROP-OFF ZONE
DRESSING ROOMS
EXPANSION ROOMS
FACTORY STAFF ROOMS