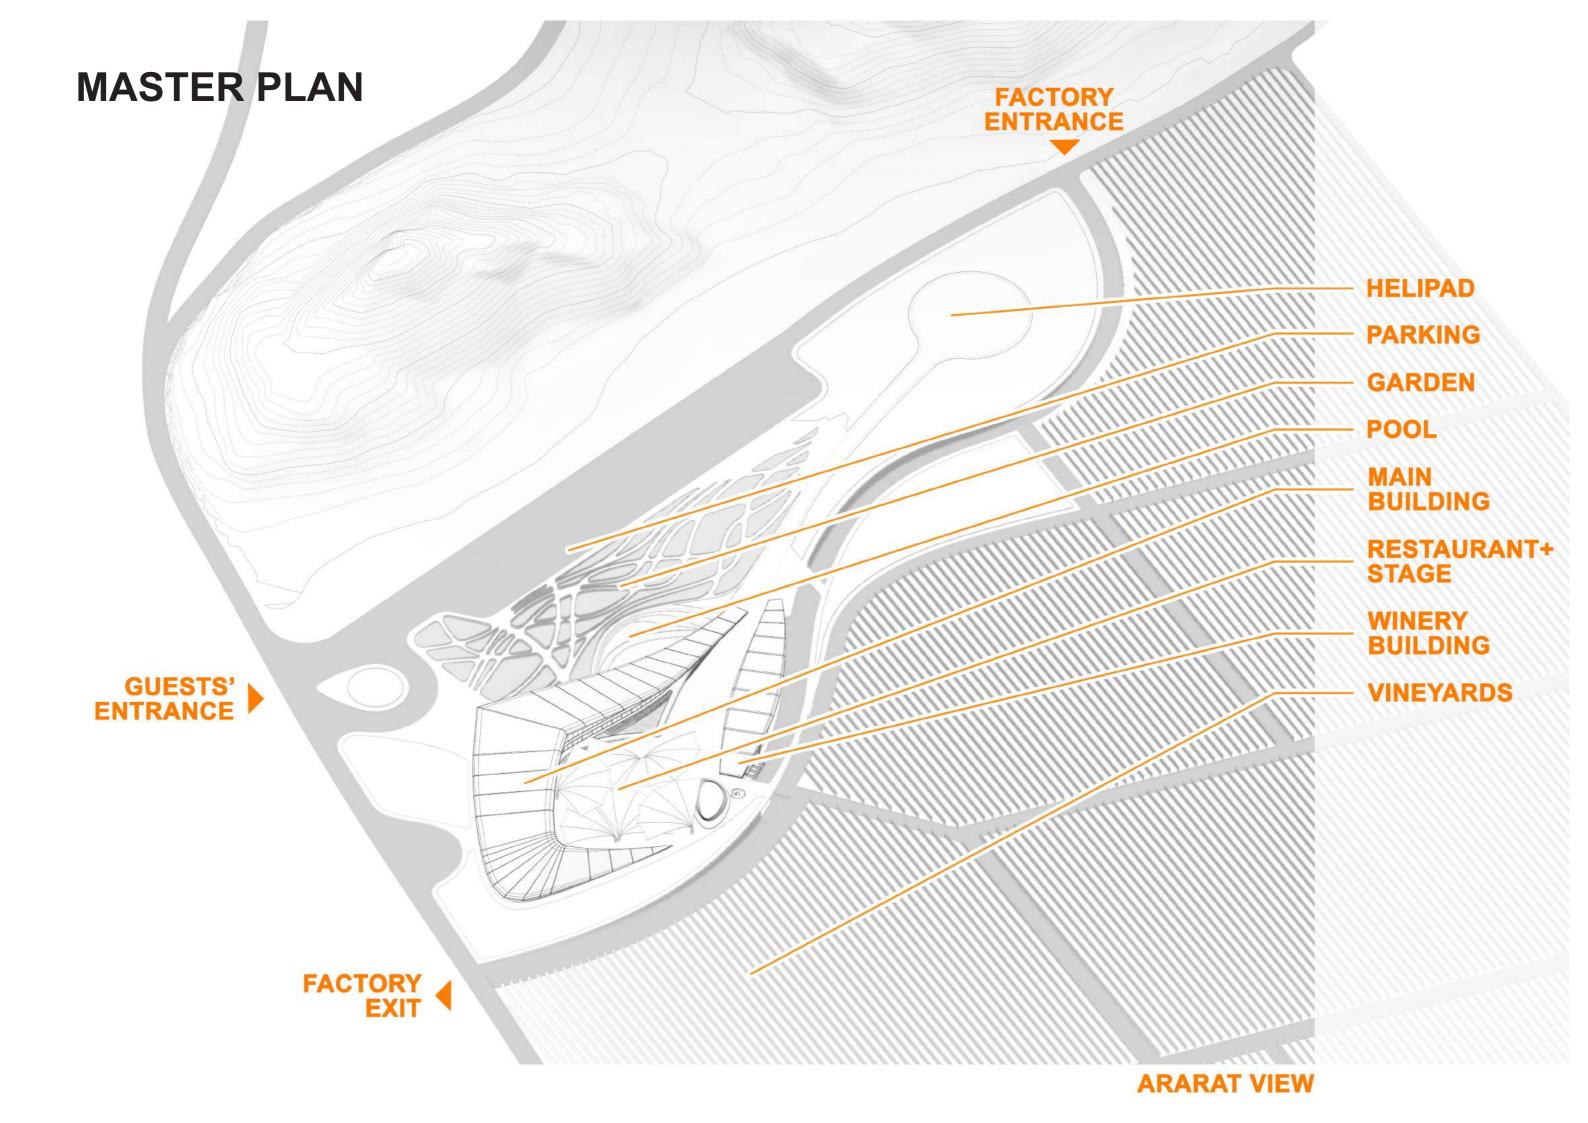

#### SITE:

GARDEN
SWIMMING POOL FOR GUESTS\
OUTDOOR RESTAURANT
STAGE
VINEYARDS
HELIPAD