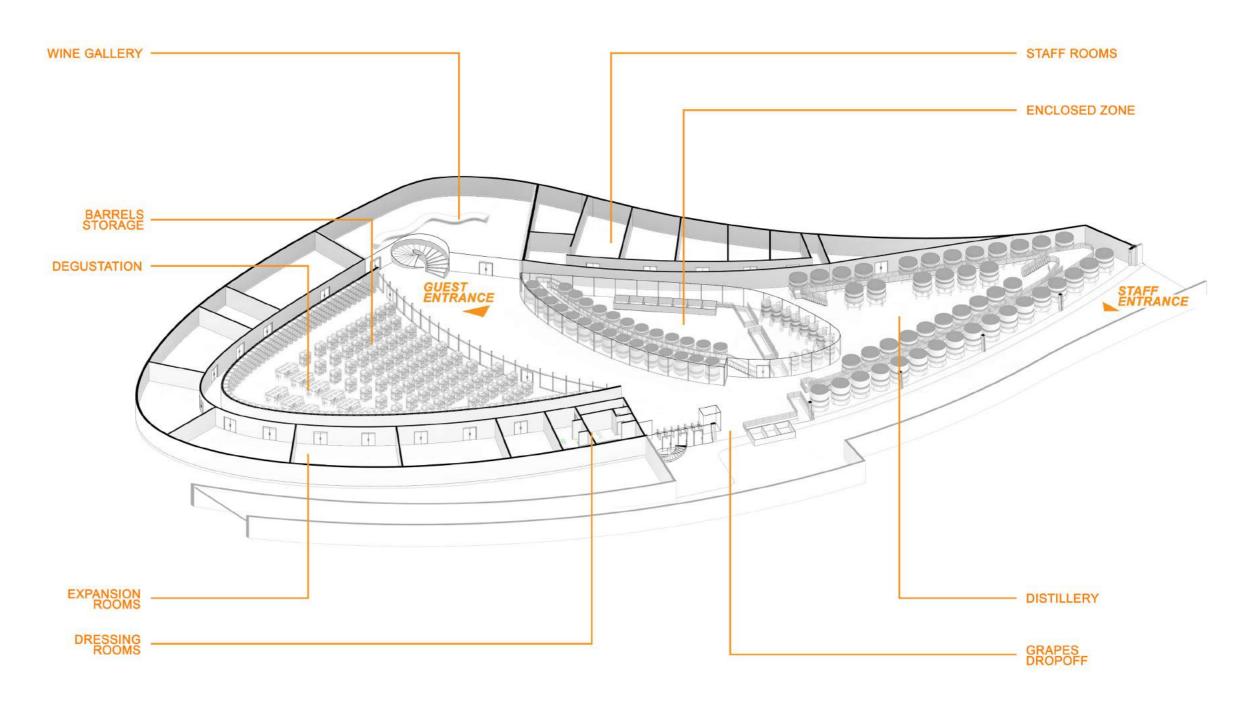

#### LEVEL -1 / WINERY | DISTELLERY | WINE GALLERY

#### LEVEL -1:

GUESTS' CORRIDOR
BARRELS STORAGE/DEGUSTATION
DISTILLERY
ENCLOSED ZONE
GRAPES DROP-OFF ZONE
DRESSING ROOMS
EXPANSION ROOMS
FACTORY STAFF ROOMS