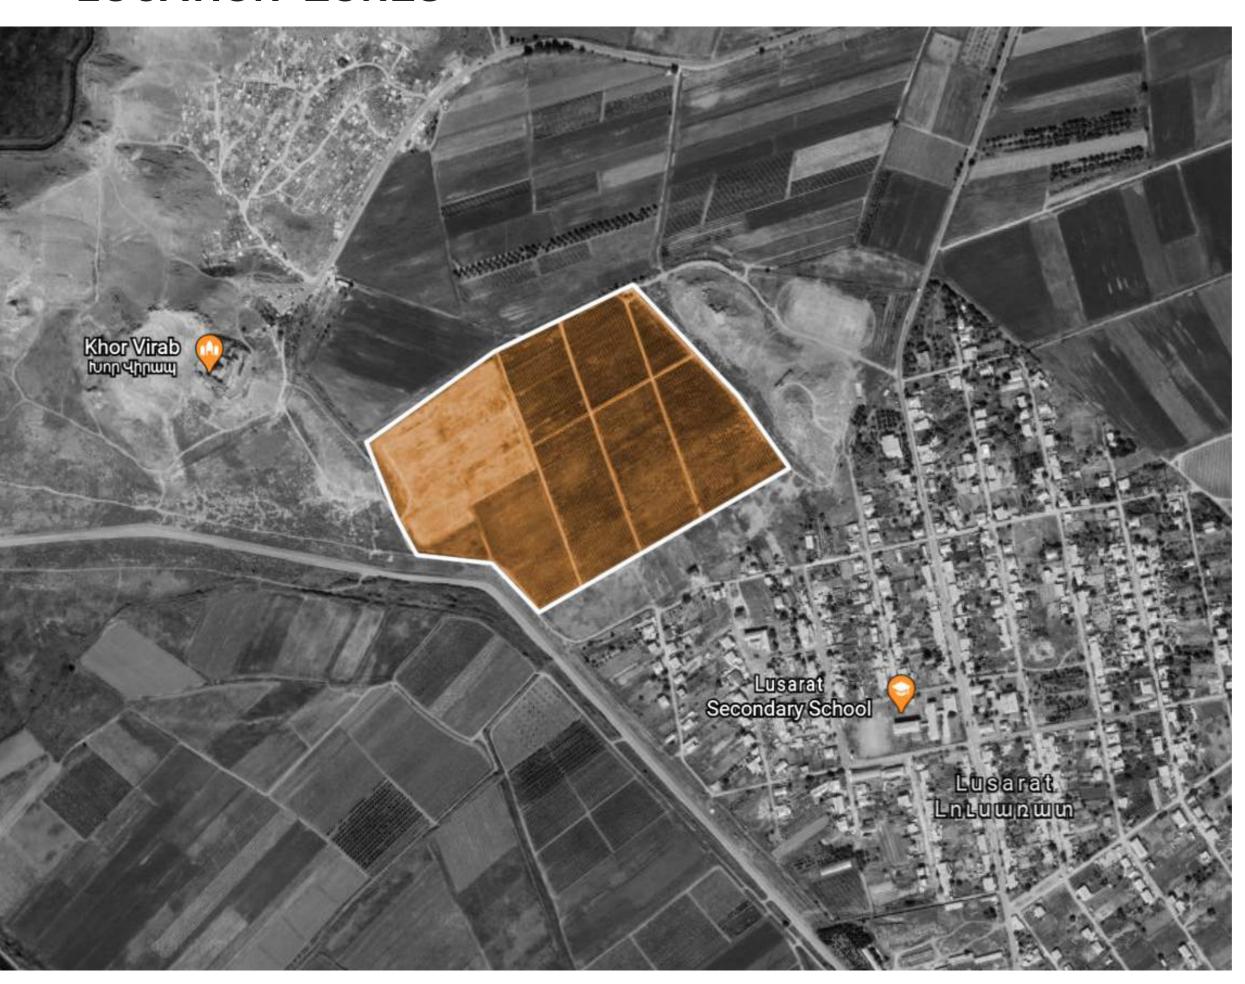

#### **LOCATION+ZONES**

18 HECTARES OF LAND 3 HECTARES OF GROSS CONSTRUCTION AREA