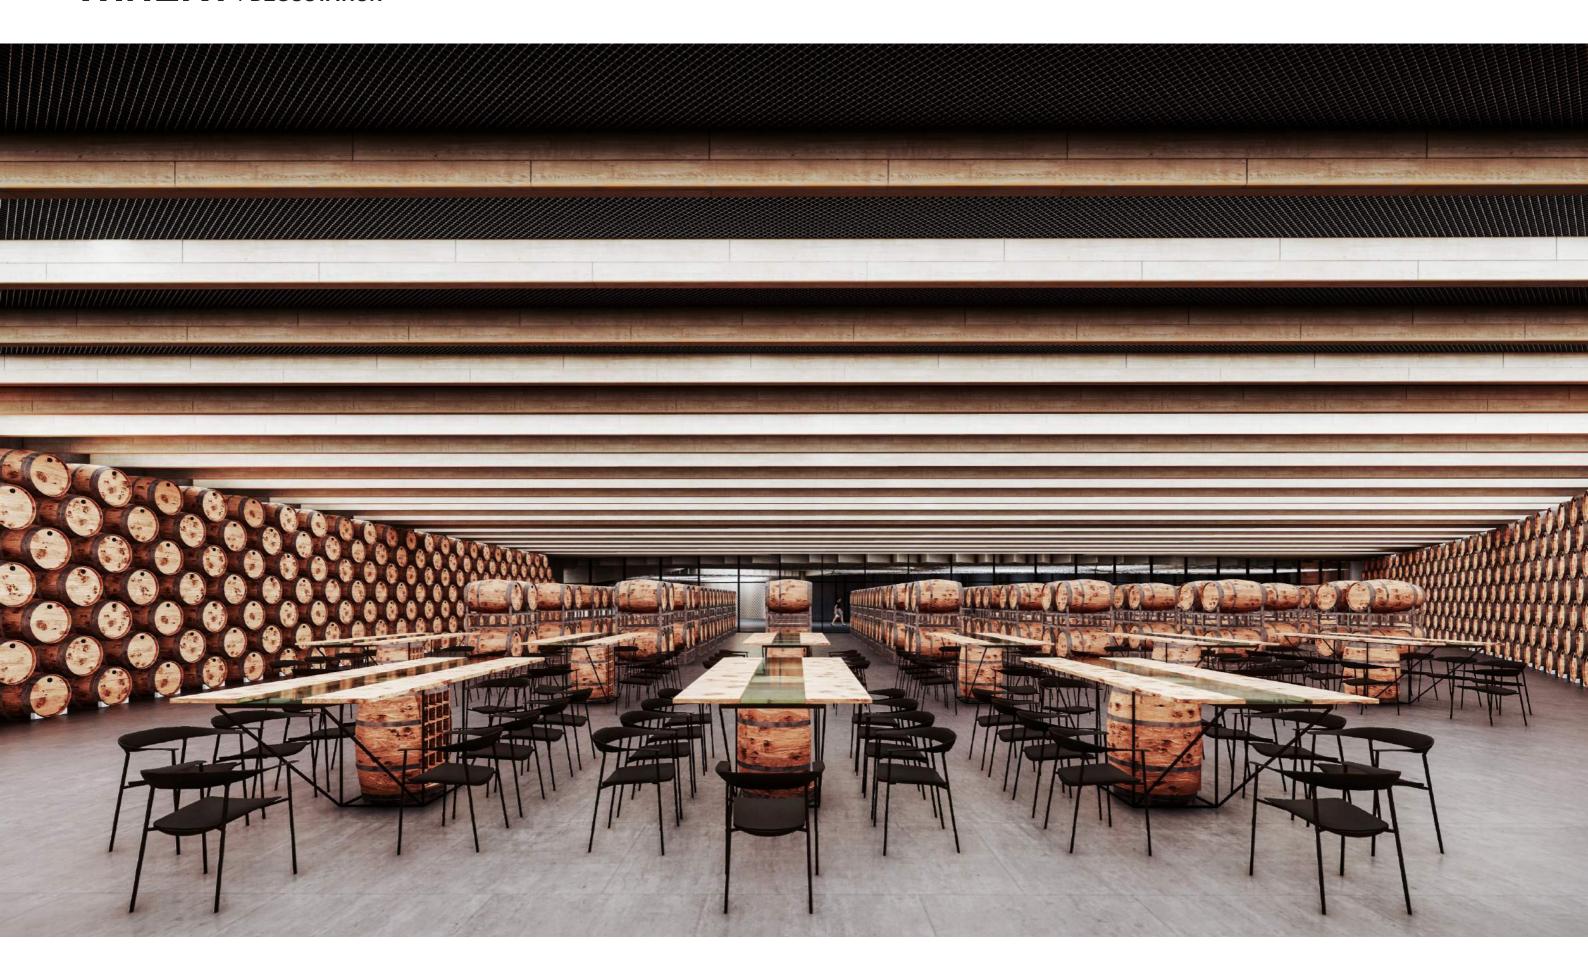

DOOR RESTAURANT
STAGE
VINEYARDS
HELIPAD

#### LEVEL 1:

LOBBY
RESTAURANT KITCHEN
BAR
ADMINSTRATION
UTILITIES
CONFERENCE HALL/ART GALLERY
STAFF HOTEL

#### **LEVEL 2-3:**

GUEST ROOMS BAR-BILLIARD ZONE GYM

#### LEVEL -1:

GUESTS' CORRIDOR
BARRELS STORAGE/DEGUSTATION
DISTILLERY
ENCLOSED ZONE
GRAPES DROP-OFF ZONE
DRESSING ROOMS
EXPANSION ROOMS
FACTORY STAFF ROOMS



### LEVEL 1 / LOBBY | RESURANT-KITCHEN-BAR | CONFERENCE HALL-ART GALLERY | STAFF HOTEL | SWIMMING POOL



#### LEVEL -1 / WINERY | DISTELLERY | WINE GALLERY





#### LEVEL 2-3 / GUEST ROOMS / GYM / BAR



#### BIRD'S EYE VIEW / VINEYARDS



#### LOBBY #1



### LOBBY #2



### RESTAURANT / VIEW TO ARARAT



### RESTAURANT / TOP VIEW



#### WINERY / GUESTS' CORRIDOR



#### WINERY / BARRELS STORAGE



#### WINERY / DEGUSTATION



### WINERY / DISILLERY #1



### WINERY / DISILLERY #2



### BIRD'S EYE VIEW / VIEW TO ENTRANCE



#### TWO VARIATIONS / MIRROR VS. MATTE WHITE



#### **FIELD VIEW**



#### BIRD'S EYE VIEW / VIEW TO LUSARAT



#### BIRD'S EYE VIEW / VIEW TO ARARAT



# THANKYOU FOR YOUR TIME

PROJECT: ETHNOS CLIENT: IETHNOS LLC

ARCHITECTURAL CONCEPT DESIGN: SKILLSHOP

MATERIAL INCLUDED IN THE ALBUM IS A WORK IN PROGRESS.
CHANGES WILL BE MADE AS THE PROJECT PROGRESSES FORWARD.
PLEASE DON'T TAKE THIS AS THE FINAL DESIGN,
BUT A GENERAL OVERVIEW OF THE "ETHNOS" PROJECT